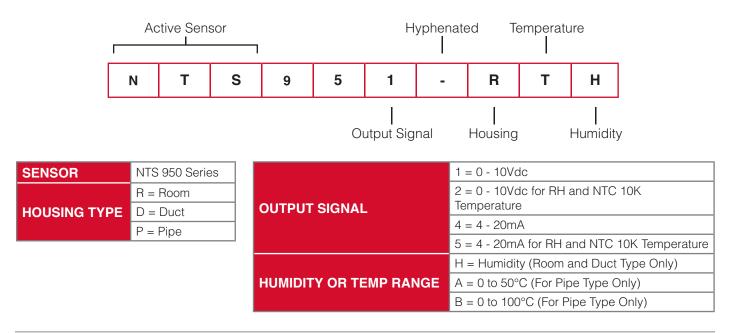

|                                                  |
| BODY MATERIAL         | Self-extinguishing, Molded ABS      |                                                  |
| IP PROTECTION         | IP30                                |                                                  |
| AMBIENT TEMPERATURE   | 20°50° as per IEC721-3-3            |                                                  |
| AMBIENT HUMIDITY      | 595% rH (non Condensing)            |                                                  |
| INVENTORY TEMPERATURE | +70°C as per IEC 721-3-2            |                                                  |
| CERTIFICATION         | CE and ISO 9000 (ENrequirements)    |                                                  |



## **TABLE 1: SENSOR CODE NUMBER DESIGNATION**



### **TERMINAL**

| V+  | +24V                          |  |
|-----|-------------------------------|--|
| GND | Ground                        |  |
| H1  | Analog Output for Humidity    |  |
| T1  | Analog Output for Temperature |  |







#### **PIPE TYPE**



#### **DUCT TYPE**



### **ROOM TYPE**



The performance specifications are nominal and conform to acceptable industry standards. NENUTEC shall not be liable for damages resulting from misapplication or misuse of its products.