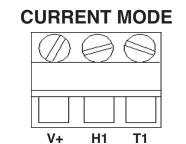

### **TERMINAL**

| V+  | +24V                          |  |
|-----|-------------------------------|--|
| GND | Ground                        |  |
| H1  | Analog Output for Humidity    |  |
| T1  | Analog Output for Temperature |  |