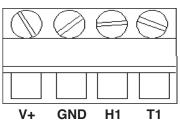

### **TERMINAL**

| V+  | +24V                          |  |
|-----|-------------------------------|--|
| GND | Ground                        |  |
| H1  | Analog Output for Humidity    |  |
| T1  | Analog Output for Temperature |  |