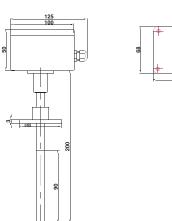

|
| AMBIENT TEMPERATURE   | 20°50° as per IEC721-3-3            |                                                  |
| AMBIENT HUMIDITY      | 595% rH (non Condensing)            |                                                  |
| INVENTORY TEMPERATURE | +70°C as per IEC 721-3-2            |                                                  |
| CERTIFICATION         | CE and ISO 9000 (ENrequirements)    |                                                  |



## **TABLE 1: SENSOR CODE NUMBER DESIGNATION**



### **TERMINAL**

| V+  | +24V                          |  |
|-----|-------------------------------|--|
| GND | Ground                        |  |
| H1  | Analog Output for Humidity    |  |
| T1  | Analog Output for Temperature |  |







#### **PIPE TYPE**



#### **DUCT TYPE**



### **ROOM TYPE**



The performance specifications are nominal and conform to acceptable industry standards. NENUTEC shall not be liable for damages resulting from misapplication or misuse of its products.