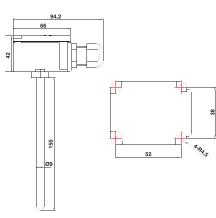

|
| AMBIENT TEMPERATURE   | 20°50° as per IEC721-3-3            |                                                  |
| AMBIENT HUMIDITY      | 595% rH (non Condensing)            |                                                  |
| INVENTORY TEMPERATURE | +70°C as per IEC 721-3-2            |                                                  |
| CERTIFICATION         | CE and ISO 9000 (ENrequirements)    |                                                  |



## **TABLE 1: SENSOR CODE NUMBER DESIGNATION**



### **TERMINAL**

| V+  | +24V                          |  |
|-----|-------------------------------|--|
| GND | Ground                        |  |
| H1  | Analog Output for Humidity    |  |
| T1  | Analog Output for Temperature |  |







#### **PIPE TYPE**



#### **DUCT TYPE**



### **ROOM TYPE**



The performance specifications are nominal and conform to acceptable industry standards. NENUTEC shall not be liable for damages resulting from misapplication or misuse of its products.